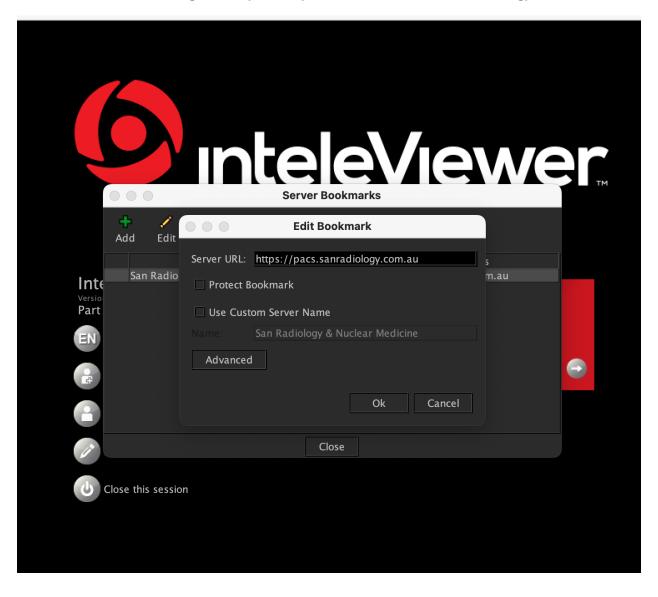

## 11. The InteleViewer / PACS bookmark is: <a href="https://pacs.sanradiology.com.au">https://pacs.sanradiology.com.au</a>

You can give it any name you like but we use San Radiology

12. You should then be able to login with your San InteleViewer username and password.