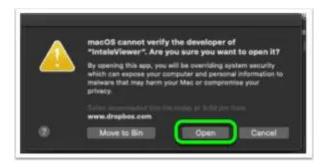

## 5. Launch InteleViewer from the Applications folder

6. You will get the below security prompt – click CANCEL:

7. You will then need to go to System Preferences > Security & Privacy