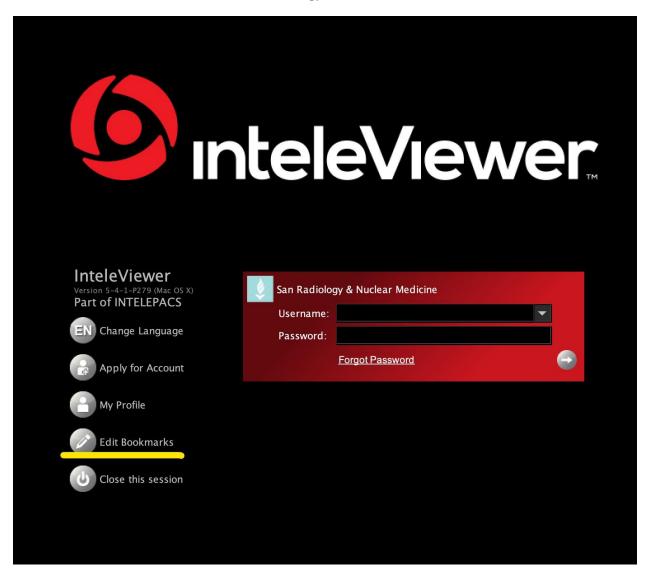

## 8. Click on OPEN ANYWAY for InteleViewer

9. Navigate back to Applications and open InteleViewer

10. If you have not had InteleViewer on this computer before you will need to add the bookmark for San Radiology, click on **EDIT BOOKMARKS** 