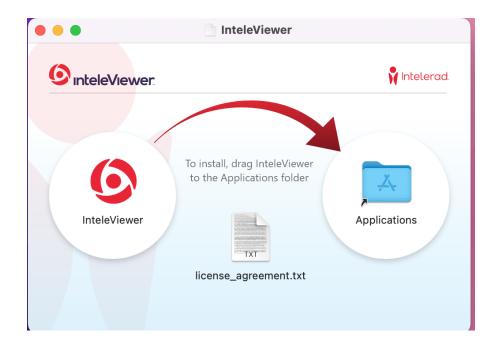

## InteleViewer for MacOS

1. Download InteleViewer from this link:

San Radiology & Nuclear Medicine: IntelePACS: InteleViewer Tracks

2. Click on Stable Track Mac OS X Installer

- 3. Download the Installer and install the appt
- 4. After the installation, this window will pop up. Drag InteleViewer to the applications folder