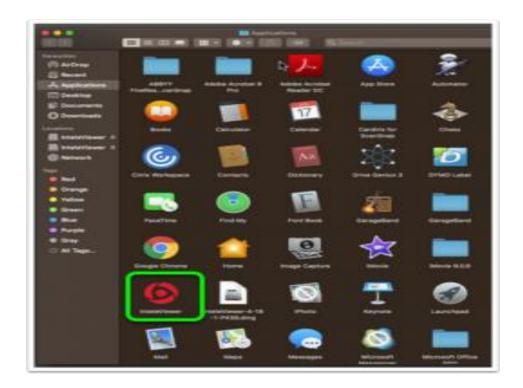

## 5. Launch InteleViewer from the Applications folder

6. You will get the below security prompt – click CANCEL:

7. You will then need to go to System Preferences > Security & Privacy