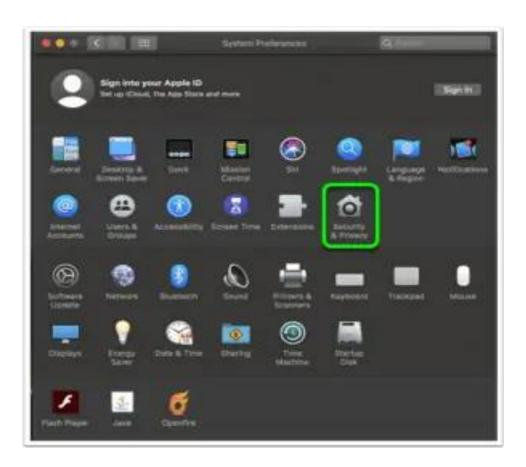

## 5. Launch InteleViewer from the Applications folder

6. You will get the below security prompt – click CANCEL:

7. You will then need to go to System Preferences > Security & Privacy