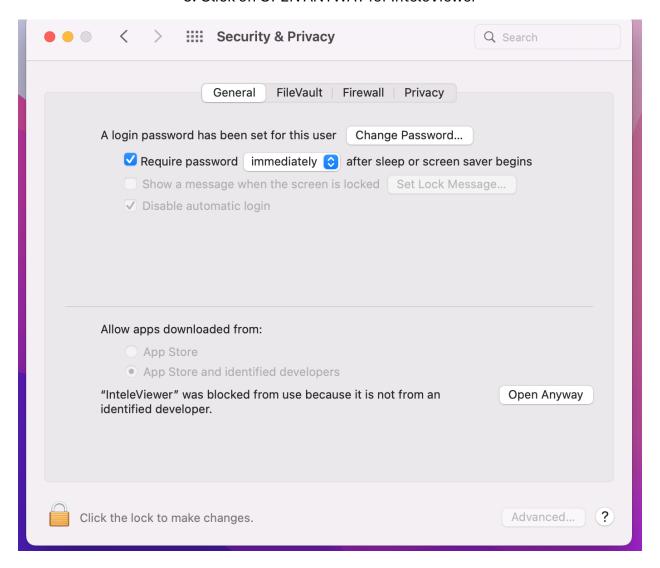

## 8. Click on OPEN ANYWAY for InteleViewer

9. Navigate back to Applications and open InteleViewer

10. If you have not had InteleViewer on this computer before you will need to add the bookmark for San Radiology, click on **EDIT BOOKMARKS** 