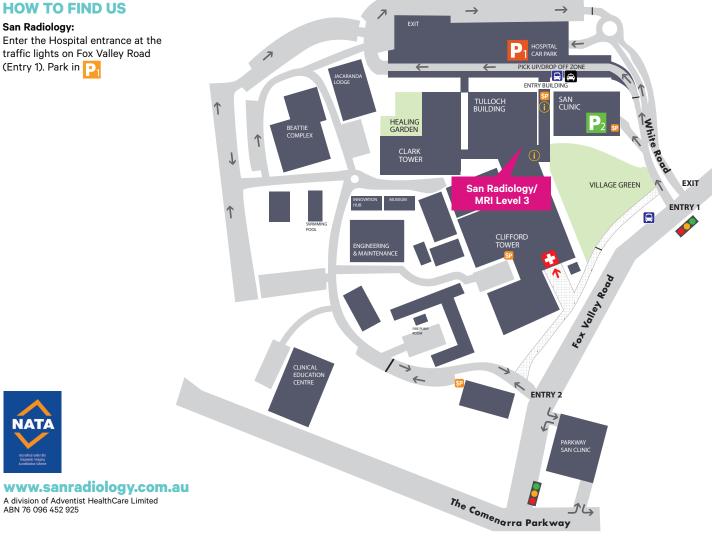

#### San Radiology:

Enter the Hospital entrance at the traffic lights on Fox Valley Road