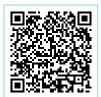

It is essential that you answer the safety questions accurately below and inform our bookings staff if you have answered YES to ANY of the questions, when making your appointment.

For a quicker check in, please email, fax or scan the QR code to send this request ahead of your appointment. Please bring this request and any relevant previous imaging with other providers to your appointment.