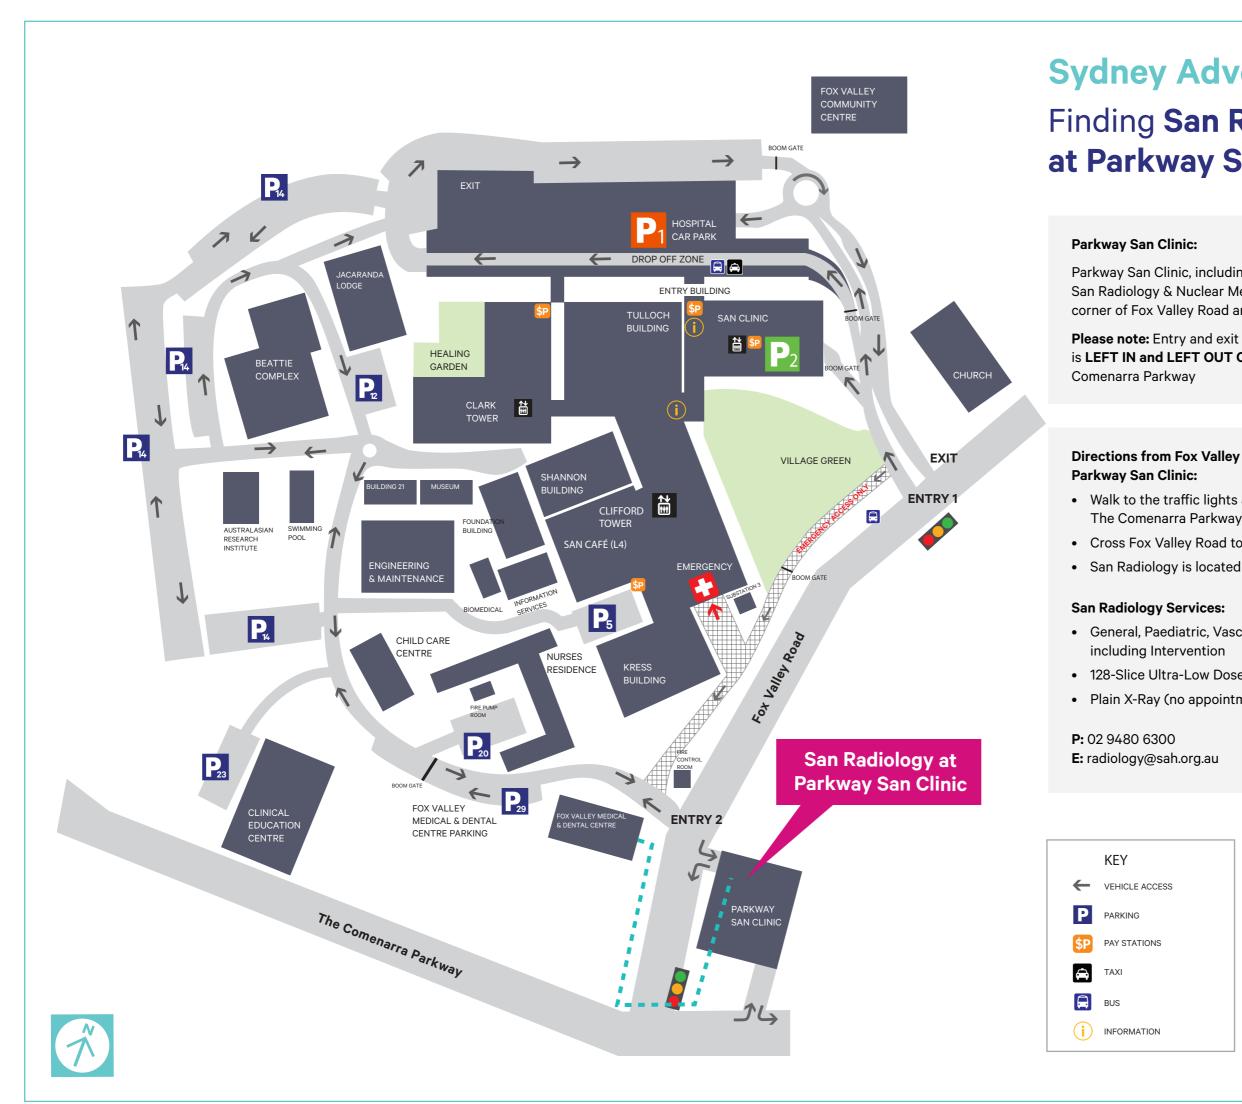

## **Sydney Adventist Hospital** Finding San Radiology at Parkway San Clinic

Parkway San Clinic, including consulting suites, BreastScreen NSW and San Radiology & Nuclear Medicine outpatient services, is located on the corner of Fox Valley Road and Comenarra Parkway.

**Please note:** Entry and exit to and from the Parkway San Clinic carpark is LEFT IN and LEFT OUT ONLY, on both Fox Valley Road and the

## **Directions from Fox Valley Medical & Dental Centre to**

- Walk to the traffic lights at the corner of Fox Valley Road and
- Cross Fox Valley Road to arrive at Parkway San Clinic
- San Radiology is located on the ground floor opposite the Café

- General, Paediatric, Vascular and Musculoskeletal Ultrasound,
- 128-Slice Ultra-Low Dose CT (same day service available)
- Plain X-Ray (no appointment necessary)

Current as of August 2023